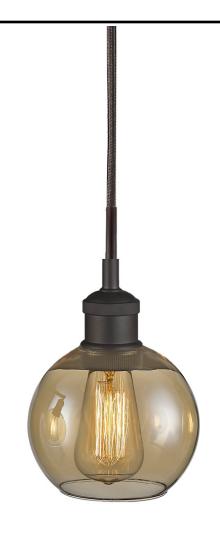

## MX 209-21AA9

W:6" H:12" w/ 14' Brown Cloth Cord

Finish: ORB Glass: Smoke Lamps: 60W (M) Lamp Included. How to Order
MX 207-\_\_\_\_-\_\_\_-\_\_\_Glass - Finish - Lamp

| REFERENCE | QTY. | REMARKS | Project       |       |
|-----------|------|---------|---------------|-------|
|           |      |         | Location/Type |       |
|           |      |         | Architect     |       |
|           |      |         | Engineer      |       |
|           |      |         | Contractor    |       |
|           |      |         | Submitted By: | Date: |